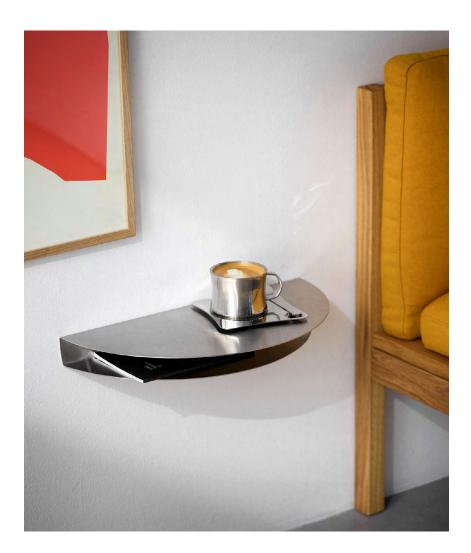

## Half Moon Shelf

One perfect circle and two simple folds.

Half Moon Shelf is designed to hold everyday items such as keys, coffee cups, or books, and to look good while doing it. Does it need to be more complicated than that?

Made from powder-coated steel, Half Moon Shelf is available in four finishes and two sizes, each with the same perfect circular form.

- Simple to mount on a wall
- Built from durable powder-coated steel
- · Available in Black, Sand, Terracotta, and Warm Grey